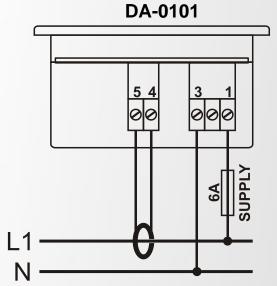

### **CONNECTION DIAGRAM**

The current transformer ratio can be set between 5/5A and 5000/5A via front panel buttons.

Devices have separate inputs for supply and measurement.

The **DA-0103** model allows both manual selection of the display channel and automatic scrolling.