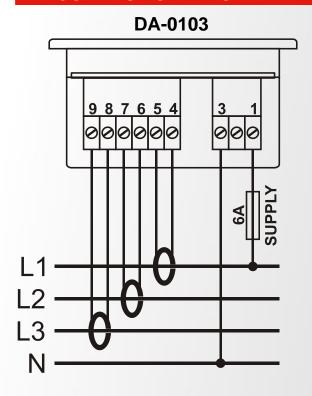

### **CONNECTION DIAGRAM**

The current transformer ratio can be set between 5/5A and 5000/5A via front panel buttons.

Devices have separate inputs for supply and measurement.

The **DA-0103** model allows both manual selection of the display channel and automatic scrolling.