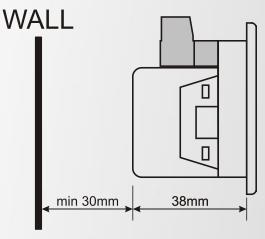

### **MOUNTING TOLERANCES**

Installation:

Flush mounting with rear retaining brackets

**Dimensions:** 

**96x48 models:** 102x54x41mm (WxHxD) **72x72 models:** 78x78x41mm (WxHxD)

Panel Cutout Dimensions: 96x48 models: 92x44mm

72x72 models: 68x68mm